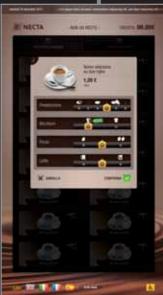

### TOUCH THE DIFFERENCE

- Selection area with 21.5" full HD touch screen
- Elegant and easy to use start up screen
- Visual drinks menu with large customizable product icons
- · Possibility to run promotional videos and other multimedia contents which can also be linked to drink selections
- Nutritional facts for each selection
- Sound available