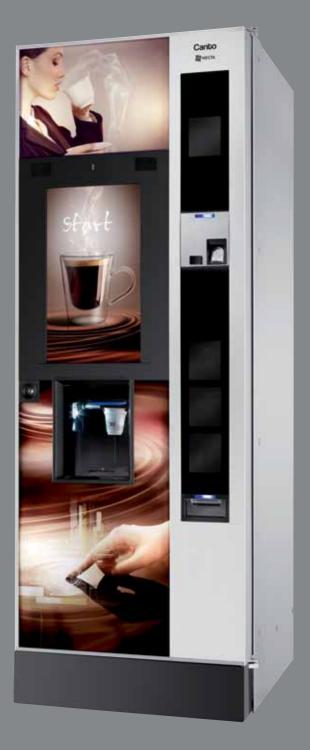

## **Canto Touch: Necta makes the difference**

Other vending machines can tease you with a touch screen interface and offer you a wide and customizable drink menu: but not like Canto Touch. Just try it once, feel and taste the difference and be delighted by the quality of the drink, brewed and served according to your taste. Just like high street coffees.

The aesthetics of Canto Touch is incomparable. The harmonious and modern design features an eye-catching and intuitive interface. It has great visual impact through the use of emotional images and warmth of colour, inspired by the smooth pleasure of the drinks. Moreover, Canto Touch is also entertainment, information, news and marketing. A real dispenser of tailor-made services for the end user. Canto Touch: authentic sensory pleasure.

### TOUCH THE DIFFERENCE

- Selection area with 21.5" full HD touch screen
- Elegant and easy to use start up screen
- Visual drinks menu with large customizable product icons
- · Possibility to run promotional videos and other multimedia contents which can also be linked to drink selections
- Nutritional facts for each selection
- Sound available