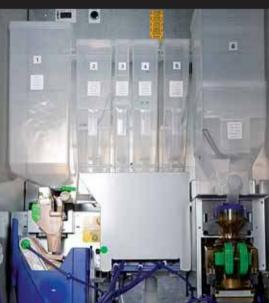

### HIGHLY-ADVANCED TECHNOLOGY

Canto is available in Espresso plus Fresh Brew, Instant and Fresh Brew versions.

- FREEMIX patented technology for instant products
- New pump technology replacing solenoid valves increases accuracy and helps reduce scale.
- New high-capacity 5.3 litre, scale resistant polypropylene boiler tank
- New 24 Volts variable speed mixer
- Patented Sigma Fresh Brew brewer
- Three programmable energy saving modes
- New Z4000 Brewer with bi-directional movement for a faster vend cycle

### HIGHLY-ADVANCED MAINTENANCE

- New transparent cup tubes for easy stock control
- Colour coding of the key components for ease of cleaning and operating
- Filters and gaskets easily accessible
- Advanced and flexible electronics
- Hygiene kit included