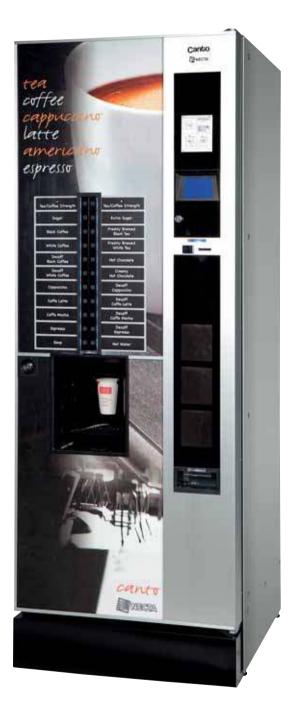

## HIGHLY-ADVANCED USER INTERFACE

- Internal cabinet light as standard
- 22 direct selections lit by LED's Keypad version also available
- Modular and easy to change selection labels
- Elegant aluminium door
- Large 10 line graphical LCD display
- 'Light Path' of flashing LEDs for coin entry, product dispense and coin return guides the user through the purchasing process
- Possible to install up to three payment systems
- Colour video screen available as an option
- Large printing area